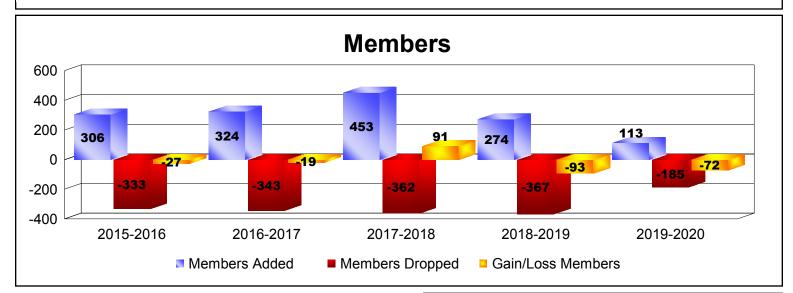

## As of December 2019 Cumulative

| Year                          | New<br>Clubs | Dropped<br>Clubs | Gain/<br>Loss<br>Clubs | New<br>Members | Charter<br>Members | Reinstate<br>Members | Transfer<br>Members | Total<br>Member<br>Added | Total<br>Members<br>Dropped | Gain/<br>Loss<br>Members |
|-------------------------------|--------------|------------------|------------------------|----------------|--------------------|----------------------|---------------------|--------------------------|-----------------------------|--------------------------|
| 2015-2016                     | 0            | 0                | 0                      | 244            | 3                  | 8                    | 51                  | 306                      | -333                        | -27                      |
| 2016-2017                     | 1            | -1               | 0                      | 239            | 30                 | 25                   | 30                  | 324                      | -343                        | -19                      |
| 2017-2018                     | 2            | 0                | 2                      | 272            | 128                | 22                   | 31                  | 453                      | -362                        | 91                       |
| 2018-2019                     | 1            | -1               | 0                      | 220            | 30                 | 4                    | 20                  | 274                      | -367                        | -93                      |
| 2019-2020                     | 0            | -4               | -4                     | 91             | 1                  | 8                    | 13                  | 113                      | -185                        | -72                      |
| Average                       | 1            | -1               | 0                      | 213            | 38                 | 13                   | 29                  | 294                      | -318                        | -24                      |
| 2<br>1<br>0<br>-1<br>-2<br>-3 | 0_0          | 0                | 1                      | 0              | 2 0                | 2                    | 1                   | 00                       | -4 -4                       |                          |
| -4                            | 2015-2016    |                  | 2016-2017              |                | 2017-2018          |                      | 2018-2019           |                          | 2019-2020                   |                          |
|                               |              |                  | New C                  | lubs           | Dropped            | Clubs 📒 🤇            | Gain/Loss Clu       | bs                       |                             |                          |